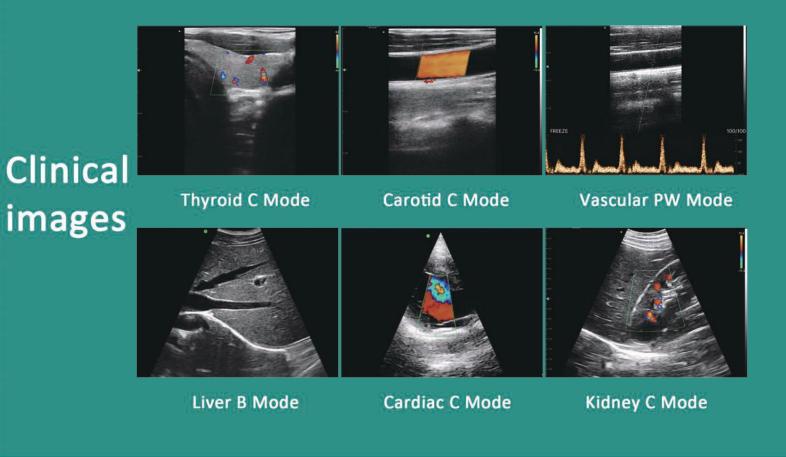

You can scan anybody anytime anywhere conveniently, such as a clinic, hospital ward, emergency room, or operating theater.

Application: Abdomen Obstetrics / Gynecology Cardiac Kidney Urology Breast Thyroid MSK Vascular Pediatrics Lung