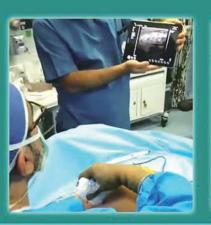

You can scan anybody anytime anywhere conveniently, such as a clinic, hospital ward, emergency room, or operating theater.

Application: Abdomen Obstetrics / Gynecology Cardiac Kidney Urology Breast Thyroid MSK Vascular Pediatrics Lung

Anybody
Anywhere
Anytime