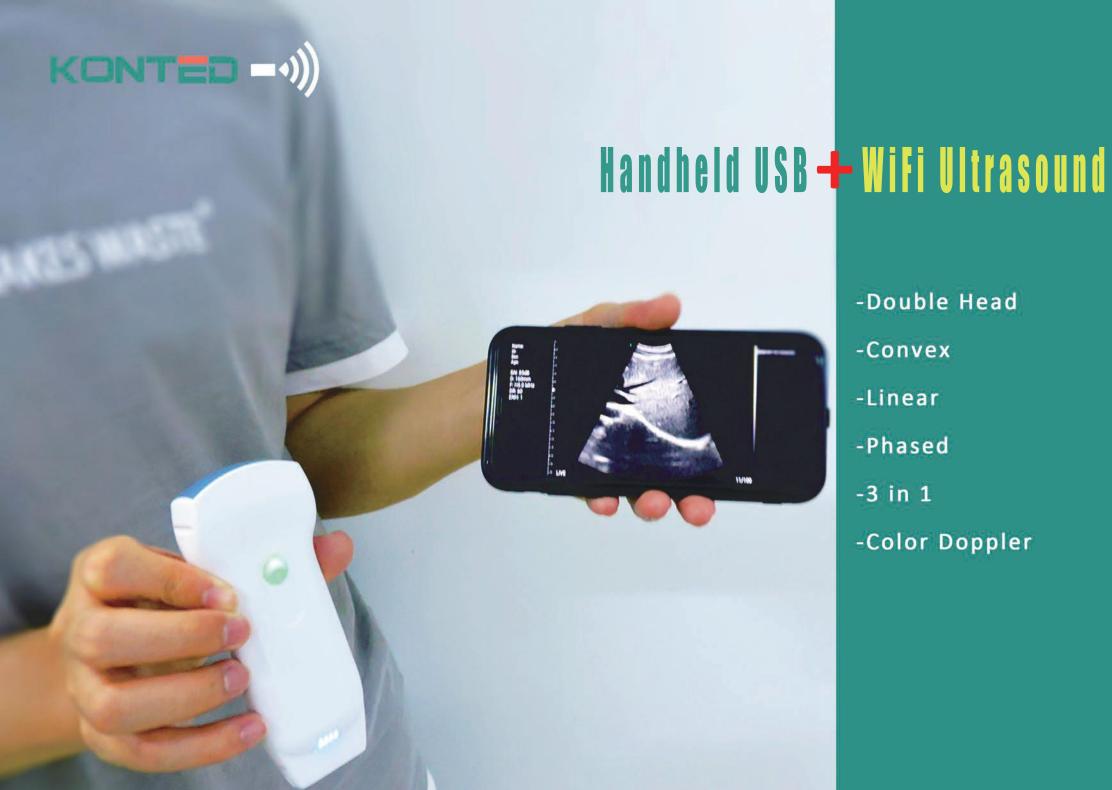

- -Double Head
- -Convex
- -Linear
- -Phased
- -3 in 1
- -Color Doppler

## USB&Wi-Fi 3 in 1 probe

can be connected to a Windows/Android/IOS device (Tablet, smart phone, PC etc)via WiFi or USB cable.

Image gray scale: 256 level

Power consumption: 10W (probe run)/4W (probe stop)

You can scan anybody anytime anywhere conveniently, such as a clinic, hospital ward, emergency room, or operating theater.

Application: Abdomen Obstetrics / Gynecology Cardiac Kidney Urology Breast Thyroid MSK Vascular Pediatrics Lung