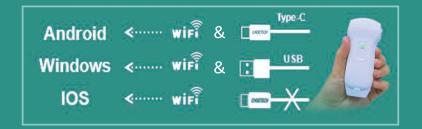

## USB&Wi-Fi 3 in 1 probe

can be connected to a Windows/Android/IOS device (Tablet, smart phone, PC etc)via WiFi or USB cable.

Image gray scale: 256 level

Power consumption: 10W (probe run)/4W (probe stop)