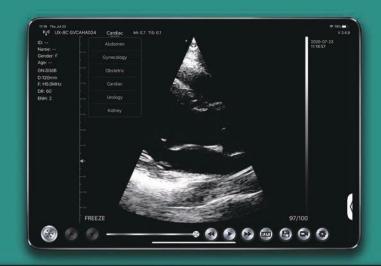

## **Software Controls**

- √ Support report edit and print
- √ Support Auto-measuring Lung B-Line
- √ Chinese, English, Russian, Italian, Spanish, Portuguese (Brazil)

GN(gain), D(depth), ENH(enhancement), DR(dynamic range)

## Measurement

Length, Area/Circumference, Angle, Trace, Distance GA(CRL, BPD, GS, FL, HC, AC) EFW(BPD, FL), Heart Rate, Time, Distance, Velocity, Heart Rate(2), S/D, Depth

BEIJING KONTED MEDICAL TECHNOLOGY CO.,LTD Tel:8610-60219113