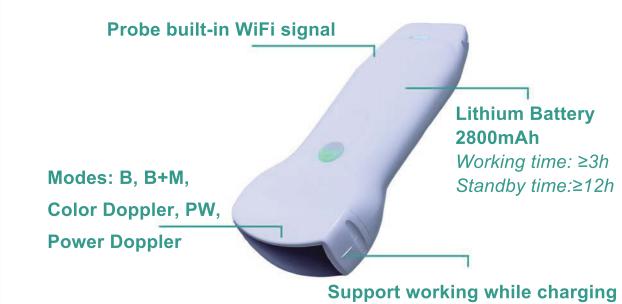

## USB&Wi-Fi 3 in 1 probe

can be connected to a Windows/Android/IOS device (Tablet, smart phone, PC etc)via WiFi or USB cable.

Image gray scale: 256 level

Power consumption: 10W (probe run)/4W (probe stop)

- -Double Head
- -Convex
- -Linear
- -Phased
- -3 in 1
- -Color Doppler