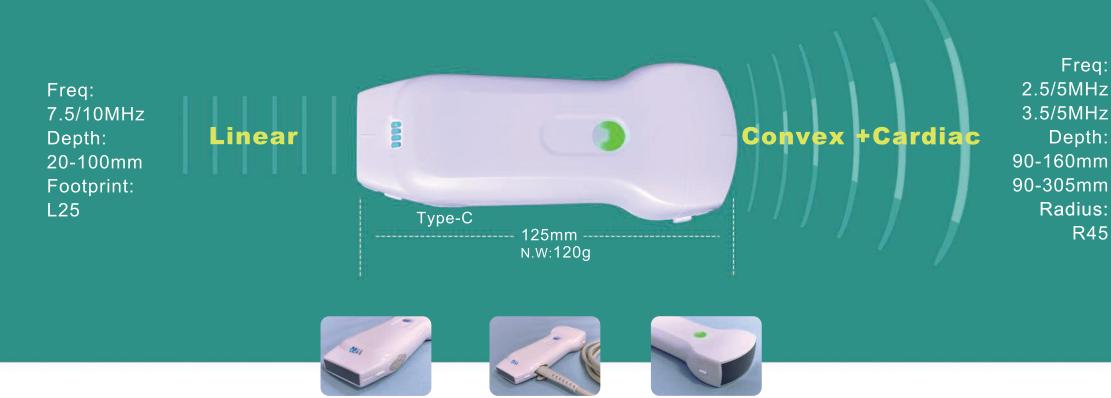

## USB&Wi-Fi 3 in 1 probe

can be connected to a Windows/Android/IOS device (Tablet, smart phone, PC etc)via WiFi or USB cable.

Image gray scale: 256 level

Power consumption: 10W (probe run)/4W (probe stop)

You can scan anybody anytime anywhere conveniently, such as a clinic, hospital ward, emergency room, or operating theater.

Application: Abdomen Obstetrics / Gynecology Cardiac Kidney Urology Breast Thyroid MSK Vascular Pediatrics Lung